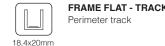

What do these profiles offer?

- 1.Two single aluminum profiles:
  - -U-Channel profile for perimeter framing, for glass thicknesses of 10mm.
  - -Flat profile for internal grids: same profile thickness on both sides of the door to achieve visual symmetry.
- 2.Limitless designs thanks to the sales format in individual unit profiles
- 3. Supplied with high-quality double-sided adhesive tape, for a quick and clean installation.
- 4. Available in matt black lacquered aluminum, matt white lacquered aluminum and brushed nickel aluminium.
- 5. Compatible with most of Saheco's glass systems.

## **ACCESSORIES**

FRAME FLAT - TRACK 2 1

Internal division track

Polígono Industrial de Foradada / 08580 St. Quirze de Besora / Barcelona / Spain T +34 93 852 96 15 export@saheco.com saheco.com

Saheco's Exclusive Distributor **Melbourne Office** 