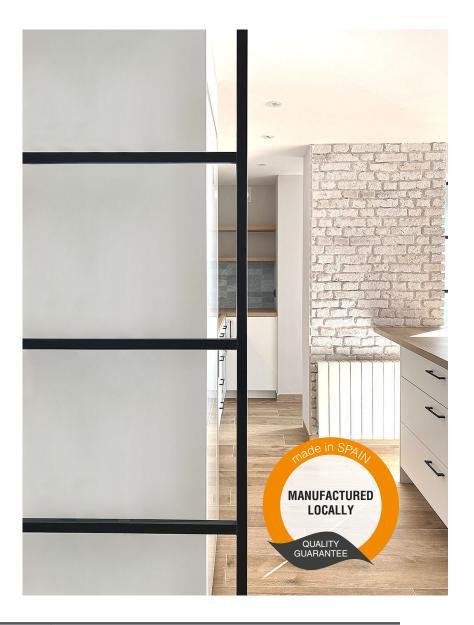

## PERSONALIZATION WHERE AND HOWEVER **YOU WANT IT**

The accessories also evolve in time, and under the same concept of the Frame range by Saheco, we introduce Frame Flat: a set of flat profiles that give a minimalistic industrial look to any sliding or fixed glass panels installation.

What do these profiles offer?

- 1.Two single aluminum profiles:
  - -U-Channel profile for perimeter framing, for glass thicknesses of 10mm.
  - -Flat profile for internal grids: same profile thickness on both sides of the door to achieve visual symmetry.
- 2.Limitless designs thanks to the sales format in individual unit profiles
- 3. Supplied with high-quality double-sided adhesive tape, for a quick and clean installation.
- 4. Available in matt black lacquered aluminum, matt white lacquered aluminum and brushed nickel aluminium.
- 5. Compatible with most of Saheco's glass systems.