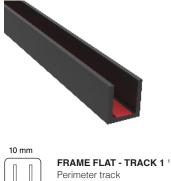

What do these profiles offer?

- 1.Two single aluminum profiles:
  - -U-Channel profile for perimeter framing, for glass thicknesses of 10mm.
  - -Flat profile for internal grids: same profile thickness on both sides of the door to achieve visual symmetry.
- 2.Limitless designs thanks to the sales format in individual unit profiles
- 3. Supplied with high-quality double-sided adhesive tape, for a quick and clean installation.
- 4. Available in matt black lacquered aluminum, matt white lacquered aluminum and brushed nickel aluminium.
- 5. Compatible with most of Saheco's glass systems.

## **ACCESSORIES**

FRAME FLAT - TRACK 2 1

Internal division track

Polígono Industrial de Foradada / 08580 St. Quirze de Besora / Barcelona / Spain T +34 93 852 96 15 export@saheco.com saheco.com

Saheco's Exclusive Distributor **Melbourne Office** 